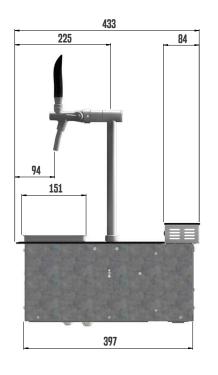

# 

**BUILT-IN CONSTRUCTION** – a construction designed to be built into a kitchen worktop, its dimensions correspond to a kitchen module with a width of 45 cm.

**QUIET OPERATION** – the elaborated design ensures sufficient air flow and quiet operation.

## COOLER PYGMY PRO KITCHEN

The cabinet is an optional accessory for possible placement anywhere where there is space. Made of quality oak wood.

The PYGMY PRO KITCHEN cooler with the width of 45 cm is designed in such a way that all the equipment you need for draughting beer or other chilled drinks fits into one modular kitchen cabinet.