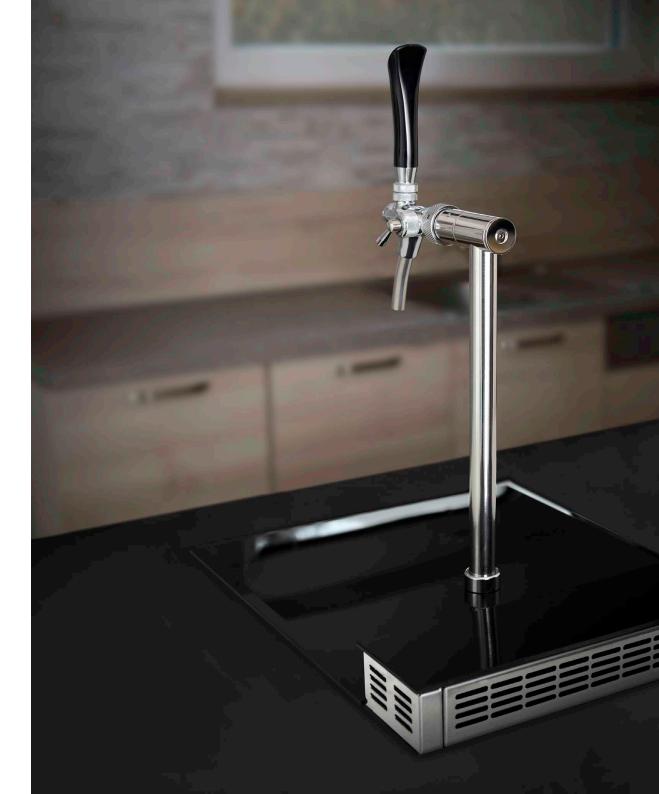

# FULLY BUILT-IN COOLER

Let us present the newest representative of our luxury coolers in the EXCLUSIVE – PYGMY PRO KITCHEN line. This is a built-in cooler that perfectly fits your modern kitchen. The combination of stainless steel and black tempered glass highlights its elegance and original look.

## AN EXCLUSIVE Cooler not only For the kitchen

The construction of PYGMY PRO KITCHEN is completely unique. There is no such mass-produced cooler on the market.

Its output is based on the PYGMY 25 cooler. It has a clear and elegant control panel, quiet operation and, last but not least, the proven TUBE tap tower.

**SIMPLE OPERATION** – includes temperature adjustment using a clear and elegant control panel.

**STAINLESS STEEL TAP** – The dispense tower is equipped with a stainless steel tap. This allows the cooler to be used not only for draft beer, but also for any other drink - wine, cider, water or even cocktails.

Thanks to the TUBE tap tower, the cooler can be delivered with different options of tap handles, both materials and function-wise. The tap itself is made of stainless steel so any kind of beverage can be connected in addition to beer, like wine, cider, water or even a cocktail.