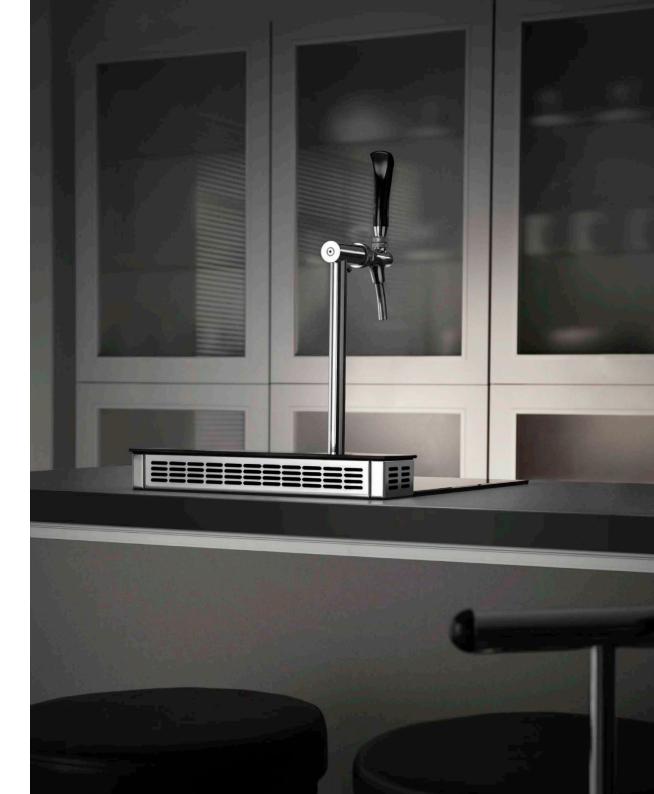

### WHERE CAN It be used

As always, in addition to the technical side, we put an extremely high emphasis on design and quality of workmanship. That is why our new cooler fits perfectly even the most modern kitchens. But you can also build it into a design bar, garden kitchen or a mobile bar, where it will stand out and fulfil its purpose.

## COOLER PYGMY PRO KITCHEN

The cabinet is an optional accessory for possible placement anywhere where there is space. Made of quality oak wood.

The PYGMY PRO KITCHEN cooler with the width of 45 cm is designed in such a way that all the equipment you need for draughting beer or other chilled drinks fits into one modular kitchen cabinet.