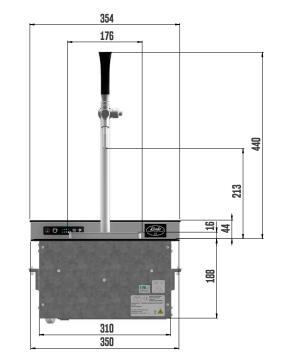

# 

**BUILT-IN CONSTRUCTION** – a construction designed to be built into a kitchen worktop, its dimensions correspond to a kitchen module with a width of 45 cm.

**QUIET OPERATION** – the elaborated design ensures sufficient air flow and quiet operation.

## COOLER PYGMY PRO KITCHEN

The cabinet is an optional accessory for possible placement anywhere where there is space. Made of quality oak wood.

The PYGMY PRO KITCHEN cooler with the width of 45 cm is designed in such a way that all the equipment you need for draughting beer or other chilled drinks fits into one modular kitchen cabinet.