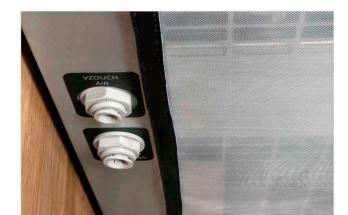

**PARTICULATE FILTER** – the ventilation inlet is protected by a special particulate filter (located in the lower part of the cooler).

**PERFORMANCE** – the PYGMY PRO KITCHEN with its increased continuous output 25-351/h, enables the continuous serving of 50-70 high-quality chilled beverages during one hour.

**LUXURIOUS APPEARANCE** – the top part is made of temperedglass, which guarantees long-term durability and a perfect look.

**AIR COMPRESSOR** – includes a built-in air compressor with a particulate filter.