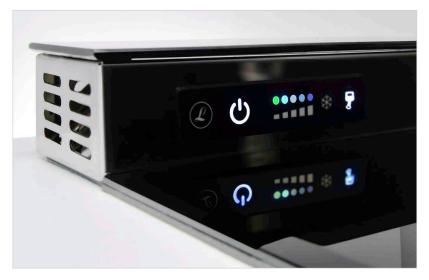

#### WE KNOW THAT DETAILS MATTER

SIMPLE CONTROL – including setting the temperature using a clear and elegant control panel.

AIR CIRCULATION – the elaborated design secures sufficient air flow and quiet operation.

**SIMPLE OPERATION** – includes temperature adjustment using a clear and elegant control panel.

**STAINLESS STEEL TAP** – The dispense tower is equipped with a stainless steel tap. This allows the cooler to be used not only for draft beer, but also for any other drink - wine, cider, water or even cocktails.