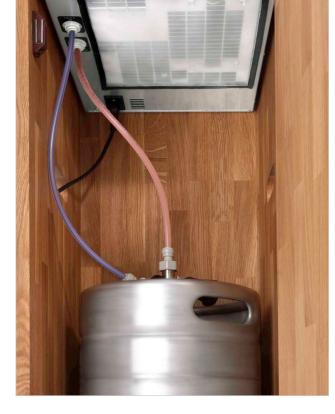

UNDER THE SURFACE – the unique design of the cooler allows it to be placed in a single kitchen cabinet. You can easily connect water and beer hoses using quick connectors.

PARTICULATE FILTER – the ventilation inlet is protected by a special particulate filter (located in the lower part of the cooler).