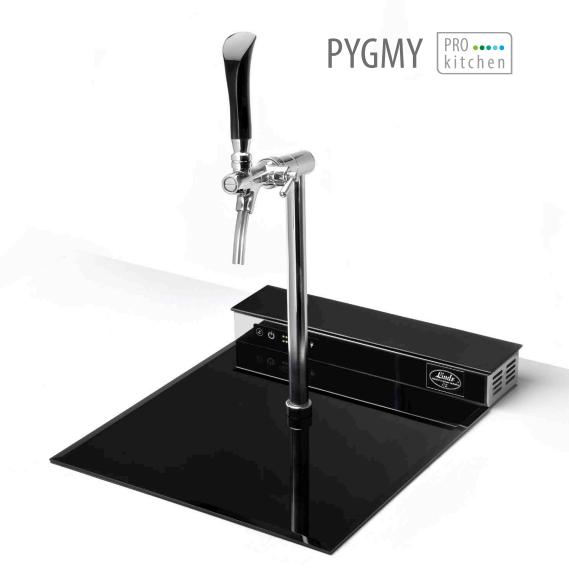

# FULLY BUILT-IN COOLER

Let us present the newest representative of our luxury coolers in the EXCLUSIVE – PYGMY PRO KITCHEN line. This is a built-in cooler that perfectly fits your modern kitchen. The combination of stainless steel and black tempered glass highlights its elegance and original look.

## AN EXCLUSIVE Cooler not only For the kitchen

The construction of PYGMY PRO KITCHEN is completely unique. There is no such mass-produced cooler on the market.

Its output is based on the PYGMY 25 cooler. It has a clear and elegant control panel, quiet operation and, last but not least, the proven TUBE tap tower.

# 

**BUILT-IN CONSTRUCTION** – a construction designed to be built into a kitchen worktop, its dimensions correspond to a kitchen module with a width of 45 cm.

**QUIET OPERATION** – the elaborated design ensures sufficient air flow and quiet operation.

## COOLER PYGMY PRO KITCHEN

The cabinet is an optional accessory for possible placement anywhere where there is space. Made of quality oak wood.

The PYGMY PRO KITCHEN cooler with the width of 45 cm is designed in such a way that all the equipment you need for draughting beer or other chilled drinks fits into one modular kitchen cabinet.