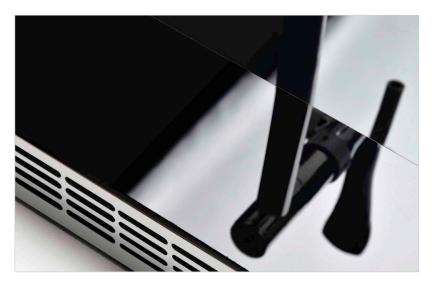

**SIMPLE OPERATION** – includes temperature adjustment using a clear and elegant control panel.

**STAINLESS STEEL TAP** – The dispense tower is equipped with a stainless steel tap. This allows the cooler to be used not only for draft beer, but also for any other drink - wine, cider, water or even cocktails.

Thanks to the TUBE tap tower, the cooler can be delivered with different options of tap handles, both materials and function-wise. The tap itself is made of stainless steel so any kind of beverage can be connected in addition to beer, like wine, cider, water or even a cocktail.