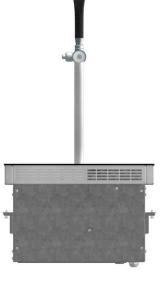

**PARTICULATE FILTER** – the ventilation inlet is protected by a special particulate filter (located in the lower part of the cooler).

**PERFORMANCE** – the PYGMY PRO KITCHEN with its increased continuous output 25-351/h, enables the continuous serving of 50-70 high-quality chilled beverages during one hour.

UNDER THE SURFACE – the unique design of the cooler allows it to be placed in a single kitchen cabinet. You can easily connect water and beer hoses using quick connectors.

PARTICULATE FILTER – the ventilation inlet is protected by a special particulate filter (located in the lower part of the cooler).