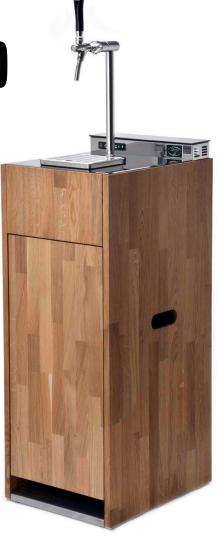

## COOLER PYGMY PRO KITCHEN

The cabinet is an optional accessory for possible placement anywhere where there is space. Made of quality oak wood.

The PYGMY PRO KITCHEN cooler with the width of 45 cm is designed in such a way that all the equipment you need for draughting beer or other chilled drinks fits into one modular kitchen cabinet.