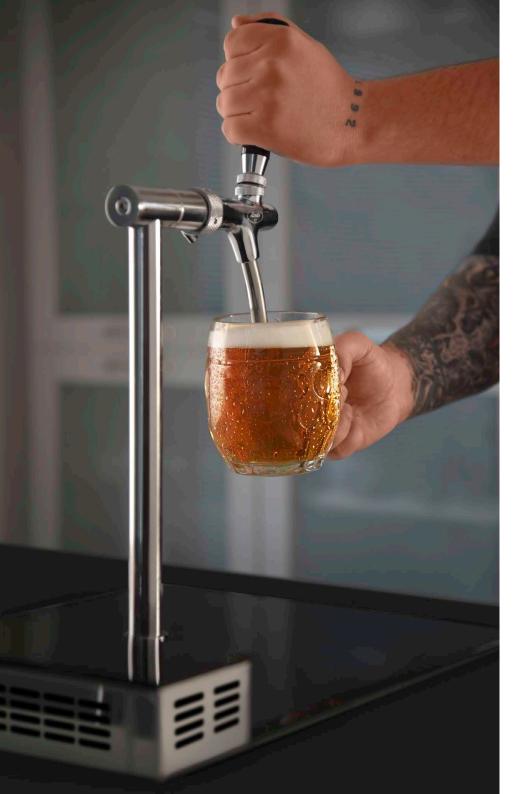

**SIMPLE OPERATION** – includes temperature adjustment using a clear and elegant control panel.

**STAINLESS STEEL TAP** – The dispense tower is equipped with a stainless steel tap. This allows the cooler to be used not only for draft beer, but also for any other drink - wine, cider, water or even cocktails.

Thanks to the TUBE tap tower, the cooler can be delivered with different options of tap handles, both materials and function-wise. The tap itself is made of stainless steel so any kind of beverage can be connected in addition to beer, like wine, cider, water or even a cocktail.