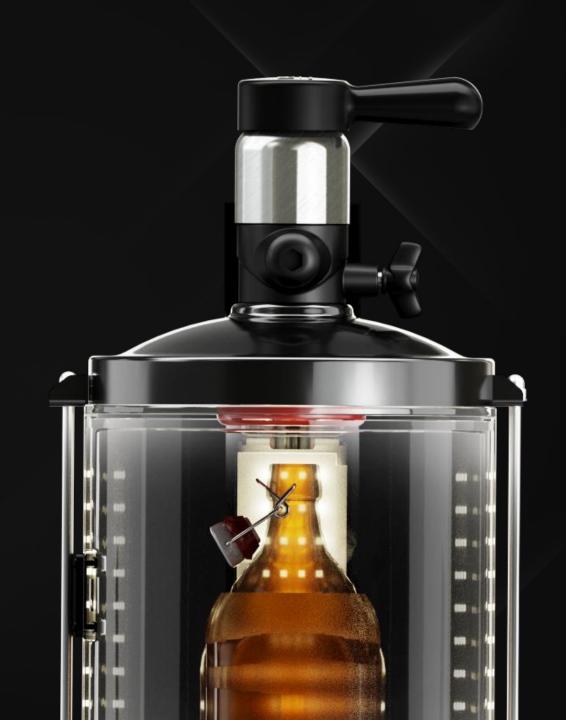

#### Simple to use

CrafTap Ultra is easy to operate.
The switch handle is fixed in three positions – neutral, gas and beer.
It takes only 5 minutes to learn how to operate the device.

#### **Transparent protective body:**

- Protects the personnel and the customers from potential bottle explosion
- Enables visual control of the filling process
- Gives the customer a view of the bottle filling