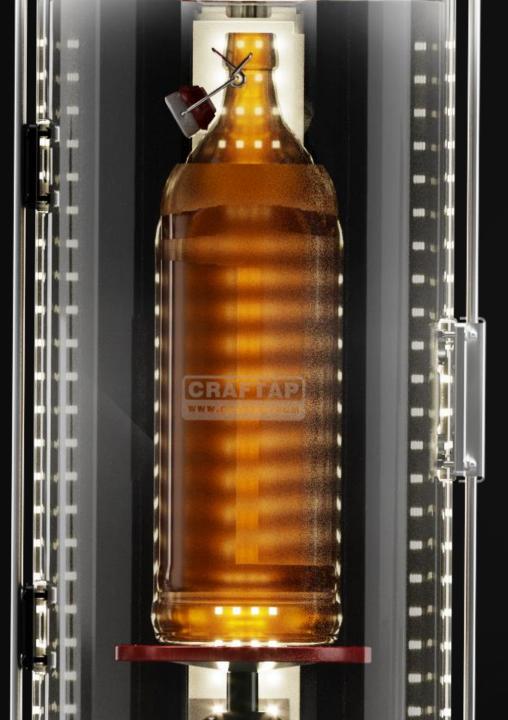

#### **Transparent protective body:**

- Protects the personnel and the customers from potential bottle explosion
- Enables visual control of the filling process
- Gives the customer a view of the bottle filling

The door lock can withstand a bottle explosion due to damage or excessive pressure, yet remains simple and easy to use on a daily basis.