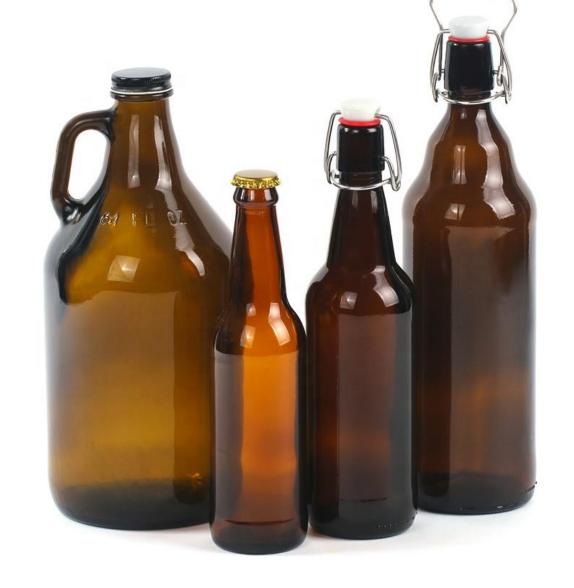

#### Compatibility

**CrafTap Ultra** is compatible with most bottles, growlers and glass jars. The bottle tray gently adjusts to a wide range of bottle heights.