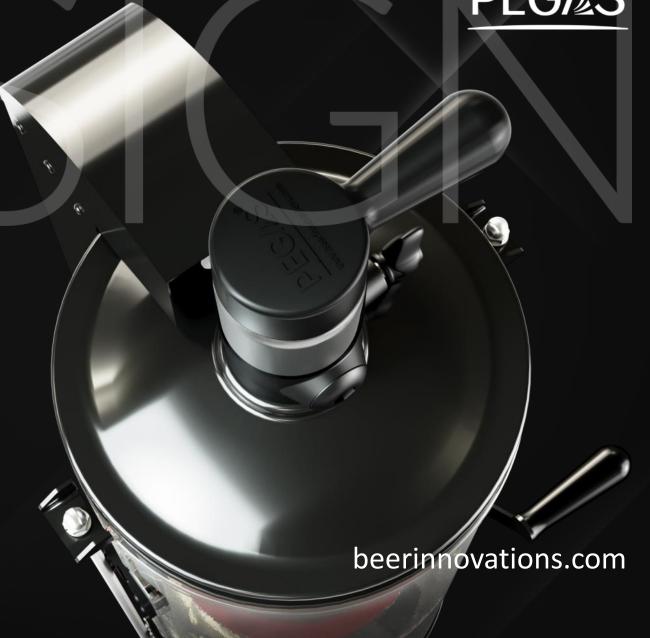

#### Simple to use

CrafTap Ultra is easy to operate.
The switch handle is fixed in three positions – neutral, gas and beer.
It takes only 5 minutes to learn how to operate the device.

#### **Transparent protective body:**

- Protects the personnel and the customers from potential bottle explosion
- Enables visual control of the filling process
- Gives the customer a view of the bottle filling