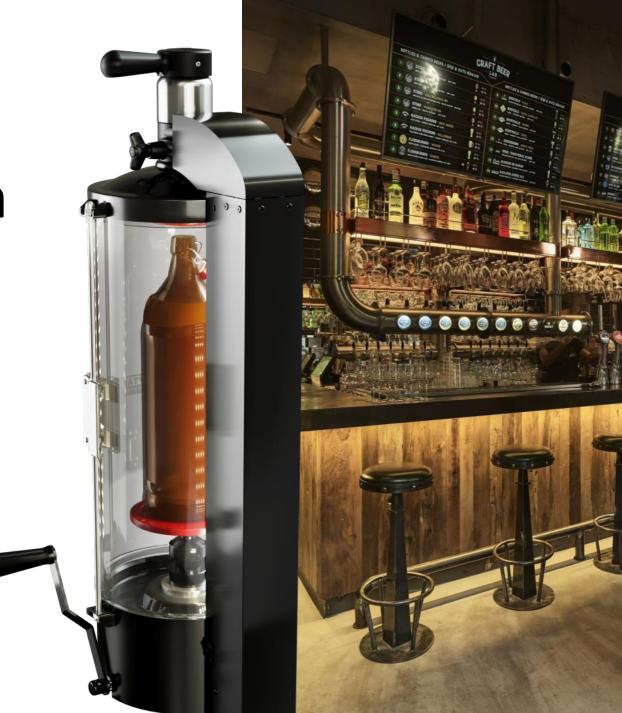

## CrafTap ULTRA

**STYLISH. SIMPLE. SAFE** 

The stylish and safe device for foam-free filling of glass bottles at an affordable price

CrafTap ULTRA

Stylish CrafTap Ultra will attract attention of public with its bright design and become the center of attraction for beer geeks.