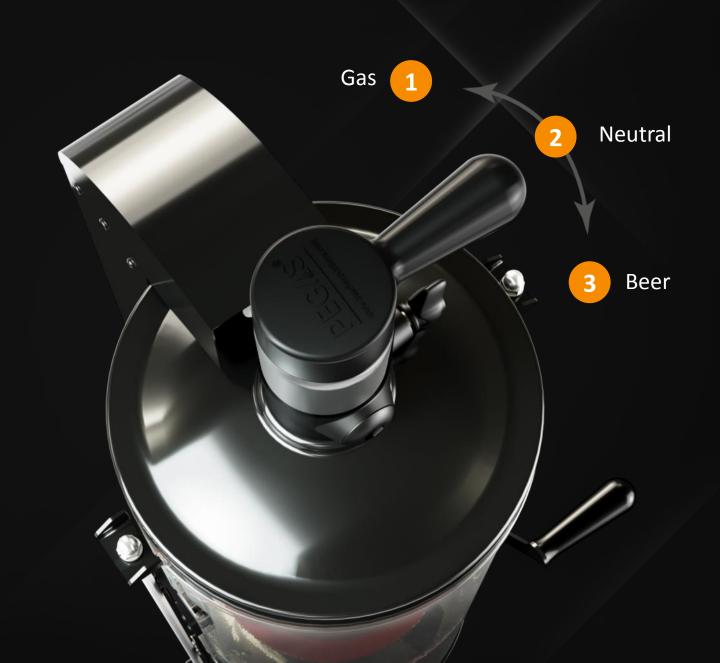

#### Simple to use

CrafTap Ultra is easy to operate.
The switch handle is fixed in three positions – neutral, gas and beer.
It takes only 5 minutes to learn how to operate the device.