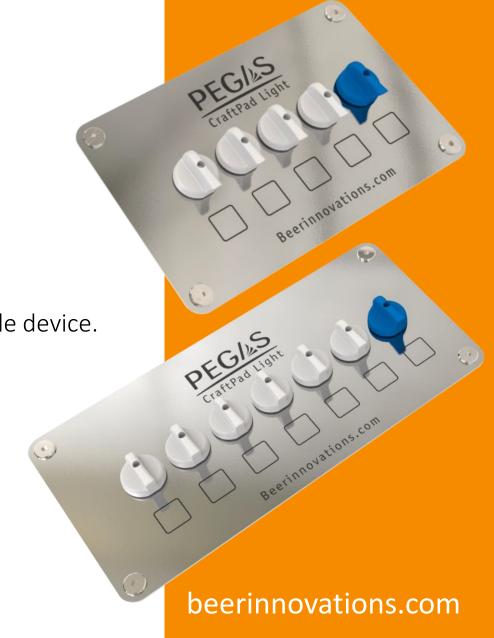

#### Benefit

CraftPad Light × 4 and CraftPad Light × 6 panels expand the capabilities of CrafTap Ultra and allow you to pour up to six beverages using a single device.

**CraftPad Light** can be mounted on the wall, or cut into the bar counter and requires little space.

The CraftPad Light is easy to install and operate and has a branding area for the beverage types. The tap is purged with gas after each filling preventing drinks from mixing.