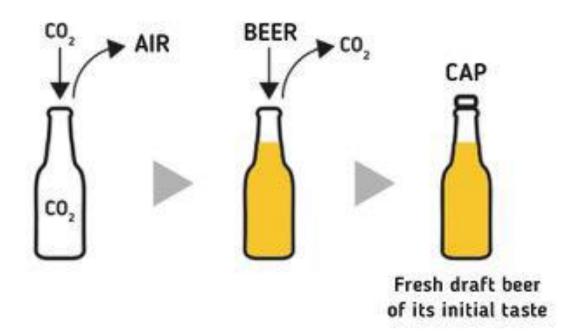

#### **Save Beer Technology**

#### **CrafTap Ultra**

is designed with Save Beer technology. The bottle is purged with CO<sub>2</sub> before it is filled which allows to:

- preserve the carbonation
- preserve the flavour of the beverage
- minimize beverage leaks into the drain