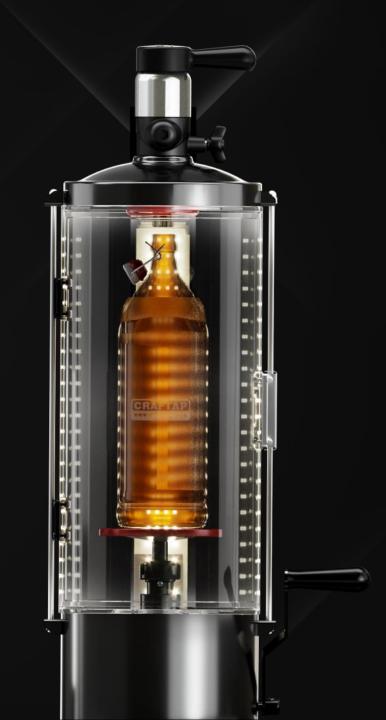

CrafTap ULTRA

Stylish CrafTap Ultra will attract attention of public with its bright design and become the center of attraction for beer geeks.

#### **Transparent protective body:**

- Protects the personnel and the customers from potential bottle explosion
- Enables visual control of the filling process
- Gives the customer a view of the bottle filling

The door lock can withstand a bottle explosion due to damage or excessive pressure, yet remains simple and easy to use on a daily basis.