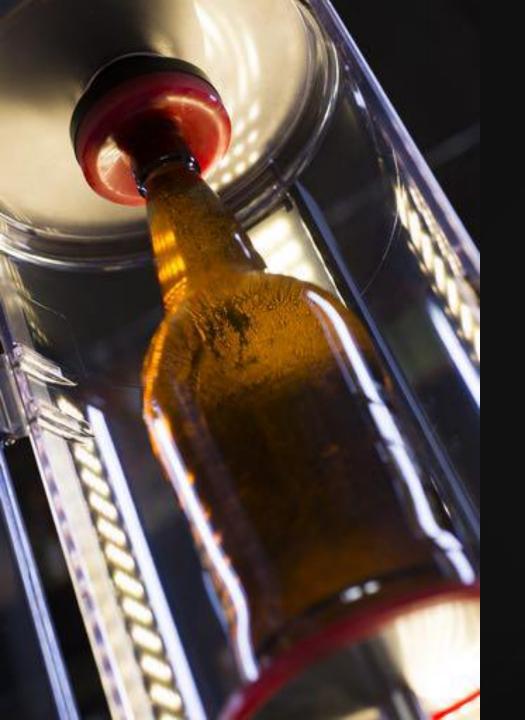

#### **CrafTap Ultra**

is designed with Save Beer technology. The bottle is purged with CO<sub>2</sub> before it is filled which allows to:

- preserve the carbonation
- preserve the flavour of the beverage
- minimize beverage leaks into the drain

CrafTap ULTRA

Stylish CrafTap Ultra will attract attention of public with its bright design and become the center of attraction for beer geeks.