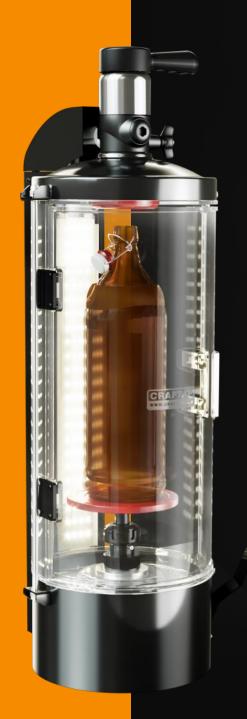

### Why CrafTap Ultra?

- CrafTap Ultra fills a 2L glass growler in 1 minute
- Preserves the flavour, carbonation and freshness that are vital for premium beer
- Enables to pour beverages into all types of glass bottles, jars and growlers
- Protects the user from potential explosion
- Gives any interior a nice touch

#### **Simple installation**

You get detailed installation manual to help you assemble and get your CrafTap Ultra ready to work quickly.

The device is compact. CrafTap Ultra requires little space (350x350 mm) on a bar or a store counter and works with standard beer lines.

#### Compatibility

**CrafTap Ultra** is compatible with most bottles, growlers and glass jars. The bottle tray gently adjusts to a wide range of bottle heights.